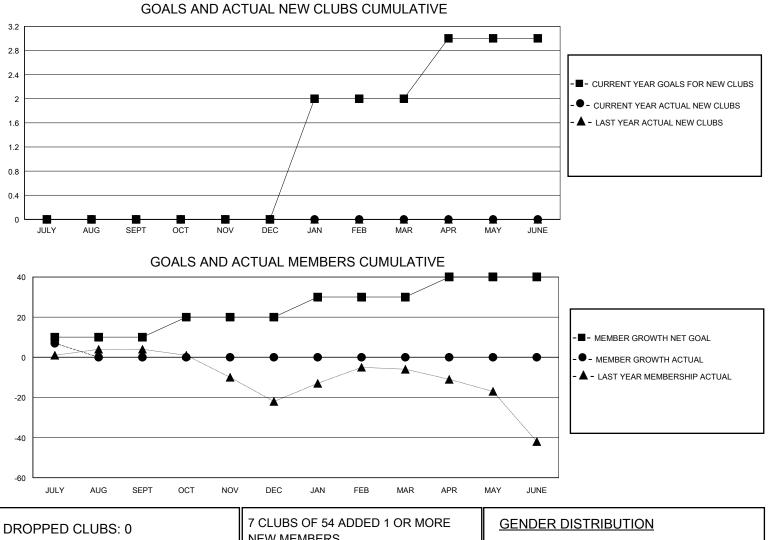

## District 201N3

Results as of: 7/31/2024

| GMT:                  | LOCATION AUSTRALIA |           |               |                       |                         | GMT CA                  |                                                    |  |
|-----------------------|--------------------|-----------|---------------|-----------------------|-------------------------|-------------------------|----------------------------------------------------|--|
|                       | Club               | DS        |               | Members               |                         |                         |                                                    |  |
| RESULTS FOR 2024-2025 |                    |           |               | RESULTS FOR 2024-2025 |                         |                         |                                                    |  |
| QUARTER               | NEW CLUB GOAL      | NEW CLUBS | DROPPED CLUBS | QUARTER               | MBER GROWTH NET<br>GOAL | MEMBER GROWTH<br>ACTUAL | DROPPED<br>MEMBERS ACTUAL<br>(including transfers) |  |
| JULY/AUG/SEPT         | 0                  | 0         | 0             | JULY/AUG/SEPT         | 10                      | 22                      | 8                                                  |  |
| OCT/NOV/DEC           | 0                  | 0         | 0             | OCT/NOV/DEC           | 10                      | 0                       | 0                                                  |  |
| JAN/FEB/MAR           | 2                  | 0         | 0             | JAN/FEB/MAR           | 10                      | 0                       | 0                                                  |  |
| APR/MAY/JUNE          | 1                  | 0         | 0             | APR/MAY/JUNE          | 10                      | 0                       | 0                                                  |  |

| DROPPED CLUBS: 0 | 7 CLUBS OF 54 ADDED 1 OR MORE<br>NEW MEMBERS | GENDER DISTRIBUTION<br>MALE 562 (52.97%) |              |     |
|------------------|----------------------------------------------|------------------------------------------|--------------|-----|
| DROPPED MEMBERS  |                                              | FEMALE                                   | 499 (47.03%) |     |
| DECEASED 0       | CLICK HERE FOR CUMULATIVE                    |                                          | NIT MEMBERS  | 189 |
| CLUB CANCELLED 0 | MEMBERSHIP DATA                              |                                          |              | 96  |
| OTHER 8          |                                              | FAMILY MEMBERS PAYING HALF 96 DUES       |              | 90  |
| TOTAL 8          |                                              |                                          |              |     |